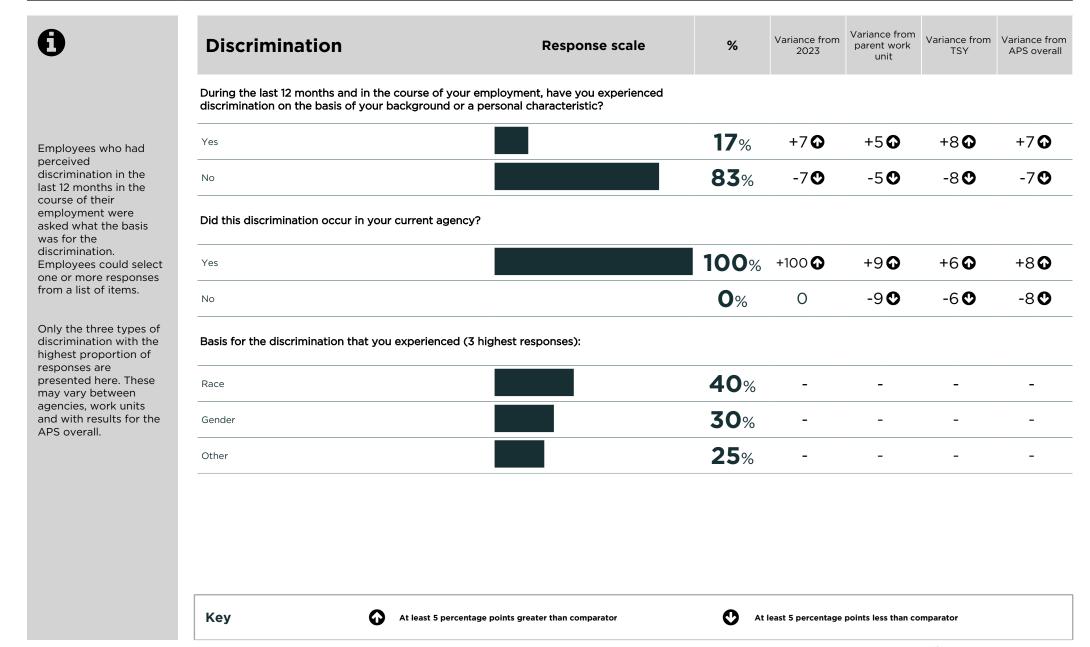

### Highlights Report Competition and Consumer Branch

| 0                                                                                                                                                                                                                      | DISCRIMINATION                                                                                          | RESPONSE SCALE                              | %              | VARIANCE<br>FROM 2022 | VARIANCE<br>FROM PARENT<br>WORK UNIT | VARIANCE<br>FROM TSY | VARIANCE<br>FROM APS<br>OVERALL |
|------------------------------------------------------------------------------------------------------------------------------------------------------------------------------------------------------------------------|---------------------------------------------------------------------------------------------------------|---------------------------------------------|----------------|-----------------------|--------------------------------------|----------------------|---------------------------------|
|                                                                                                                                                                                                                        | During the last 12 months and in the course of your discrimination on the basis of your background or a |                                             |                |                       |                                      |                      |                                 |
| EMPLOYEES WHO HAD                                                                                                                                                                                                      | Yes                                                                                                     |                                             | 14%            | 0                     | +2                                   | +5 👁                 | +4                              |
| PERCEIVED<br>DISCRIMINATION IN<br>THE LAST 12 MONTHS                                                                                                                                                                   | No                                                                                                      |                                             | 86%            | 0                     | -2                                   | -5 😍                 | -4                              |
| IN THE COURSE OF<br>THEIR EMPLOYMENT<br>WERE ASKED WHAT<br>THE BASIS WAS FOR                                                                                                                                           | Did this discrimination occur in your current agency                                                    | y?                                          |                |                       |                                      |                      |                                 |
| THE DISCRIMINATION.<br>EMPLOYEES COULD<br>SELECT ONE OR MORE                                                                                                                                                           | Yes                                                                                                     | The data for this question has been hic     | dden for anony | mity reasons.         |                                      |                      |                                 |
| RESPONSES FROM A<br>LIST OF ITEMS.                                                                                                                                                                                     | No                                                                                                      | The data for this question has been hic     | dden for anony | mity reasons.         |                                      |                      |                                 |
| ONLY THE THREE<br>TYPES OF<br>DISCRIMINATION WITH<br>THE HIGHEST<br>PROPORTION OF<br>RESPONSES ARE<br>PRESENTED HERE.<br>THESE MAY VARY<br>BETWEEN AGENCIES,<br>WORK UNITS AND<br>WITH RESULTS FOR<br>THE APS OVERALL. |                                                                                                         |                                             |                |                       |                                      |                      |                                 |
|                                                                                                                                                                                                                        | KEY                                                                                                     | AT LEAST 5 PERCENTAGE PC<br>THAN COMPARATOR | DINTS GREATER  |                       | O AT LEAST 5 PE                      | ERCENTAGE POIN       | TS LESS THAN                    |