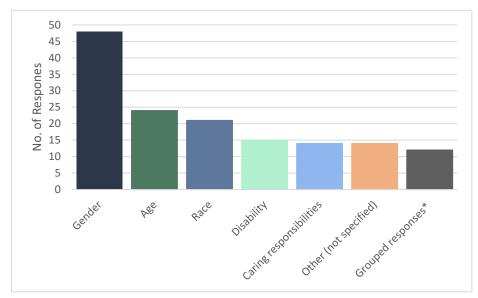

### Highlights Report Competition and Consumer Branch

| 0                                                                                                                                                                                                                      | DISCRIMINATION                                                                                          | RESPONSE SCALE                              | %              | VARIANCE<br>FROM 2022 | VARIANCE<br>FROM PARENT<br>WORK UNIT | VARIANCE<br>FROM TSY | VARIANCE<br>FROM APS<br>OVERALL |
|------------------------------------------------------------------------------------------------------------------------------------------------------------------------------------------------------------------------|---------------------------------------------------------------------------------------------------------|---------------------------------------------|----------------|-----------------------|--------------------------------------|----------------------|---------------------------------|
|                                                                                                                                                                                                                        | During the last 12 months and in the course of your discrimination on the basis of your background or a |                                             |                |                       |                                      |                      |                                 |
| EMPLOYEES WHO HAD                                                                                                                                                                                                      | Yes                                                                                                     |                                             | 14%            | 0                     | +2                                   | +5 👁                 | +4                              |
| PERCEIVED<br>DISCRIMINATION IN<br>THE LAST 12 MONTHS                                                                                                                                                                   | No                                                                                                      |                                             | 86%            | 0                     | -2                                   | -5 😍                 | -4                              |
| IN THE COURSE OF<br>THEIR EMPLOYMENT<br>WERE ASKED WHAT<br>THE BASIS WAS FOR                                                                                                                                           | Did this discrimination occur in your current agency                                                    | y?                                          |                |                       |                                      |                      |                                 |
| THE DISCRIMINATION.<br>EMPLOYEES COULD<br>SELECT ONE OR MORE                                                                                                                                                           | Yes                                                                                                     | The data for this question has been hic     | dden for anony | mity reasons.         |                                      |                      |                                 |
| RESPONSES FROM A<br>LIST OF ITEMS.                                                                                                                                                                                     | No                                                                                                      | The data for this question has been hic     | dden for anony | mity reasons.         |                                      |                      |                                 |
| ONLY THE THREE<br>TYPES OF<br>DISCRIMINATION WITH<br>THE HIGHEST<br>PROPORTION OF<br>RESPONSES ARE<br>PRESENTED HERE.<br>THESE MAY VARY<br>BETWEEN AGENCIES,<br>WORK UNITS AND<br>WITH RESULTS FOR<br>THE APS OVERALL. |                                                                                                         |                                             |                |                       |                                      |                      |                                 |
|                                                                                                                                                                                                                        | KEY                                                                                                     | AT LEAST 5 PERCENTAGE PC<br>THAN COMPARATOR | DINTS GREATER  |                       | O AT LEAST 5 PE                      | ERCENTAGE POIN       | TS LESS THAN                    |