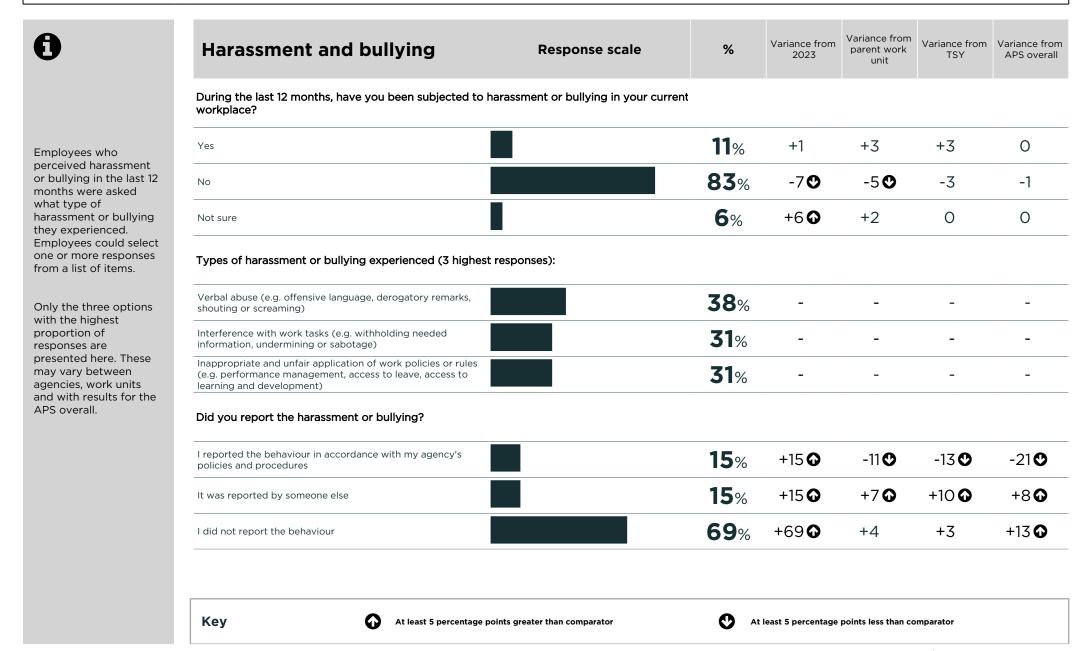

| 0                                                          | HARASSMENT AND<br>BULLYING                                                      | RESPONSE SCALE                              | %             | VARIANCE<br>FROM 2022 | VARIANCE<br>FROM PARENT<br>WORK UNIT | VARIANCE<br>FROM TSY | VARIANCE<br>FROM APS<br>OVERALL |
|------------------------------------------------------------|---------------------------------------------------------------------------------|---------------------------------------------|---------------|-----------------------|--------------------------------------|----------------------|---------------------------------|
|                                                            | During the last 12 months, have you been subjected t workplace?                 | o harassment or bullying in your current    |               |                       |                                      |                      |                                 |
| EMPLOYEES WHO                                              | Yes                                                                             |                                             | 19%           | +19 🔂                 | +7 🔂                                 | +11 🖸                | +9 🔂                            |
| PERCEIVED<br>HARASSMENT OR<br>BULLYING IN THE LAST         | No                                                                              |                                             | <b>81</b> %   | -19 😍                 | -4                                   | -7 🕑                 | -3                              |
| 12 MONTHS WERE<br>ASKED WHAT TYPE OF<br>HARASSMENT OR      | Not sure                                                                        |                                             | 0%            | 0                     | -3                                   | -5 🕑                 | -5 🕑                            |
| BULLYING THEY<br>EXPERIENCED.<br>EMPLOYEES COULD           | Did you report the harassment or bullying?                                      |                                             |               |                       |                                      |                      |                                 |
| SELECT ONE OR MORE<br>RESPONSES FROM A<br>LIST OF ITEMS.   | I reported the behaviour in accordance with my agency's policies and procedures | The data for this question has been hid     | lden for anon | ymity reasons.        |                                      |                      |                                 |
| ONLY THE THREE                                             | It was reported by someone else                                                 | The data for this question has been hid     | lden for anon | ymity reasons.        |                                      |                      |                                 |
| OPTIONS WITH THE<br>HIGHEST PROPORTION<br>OF RESPONSES ARE | I did not report the behaviour                                                  | The data for this question has been hid     | lden for anon | ymity reasons.        |                                      |                      |                                 |
| PRESENTED HERE.<br>THESE MAY VARY<br>BETWEEN AGENCIES,     |                                                                                 |                                             |               |                       |                                      |                      |                                 |
| WORK UNITS AND<br>WITH RESULTS FOR<br>THE APS OVERALL.     |                                                                                 |                                             |               |                       |                                      |                      |                                 |
|                                                            |                                                                                 |                                             |               |                       |                                      |                      |                                 |
|                                                            |                                                                                 |                                             |               |                       |                                      |                      |                                 |
|                                                            |                                                                                 |                                             |               |                       |                                      |                      |                                 |
|                                                            | KEY                                                                             | AT LEAST 5 PERCENTAGE PO<br>THAN COMPARATOR | INTS GREATER  |                       | AT LEAST 5 PI<br>COMPARATOR          | ERCENTAGE POIN       | TS LESS THAN                    |