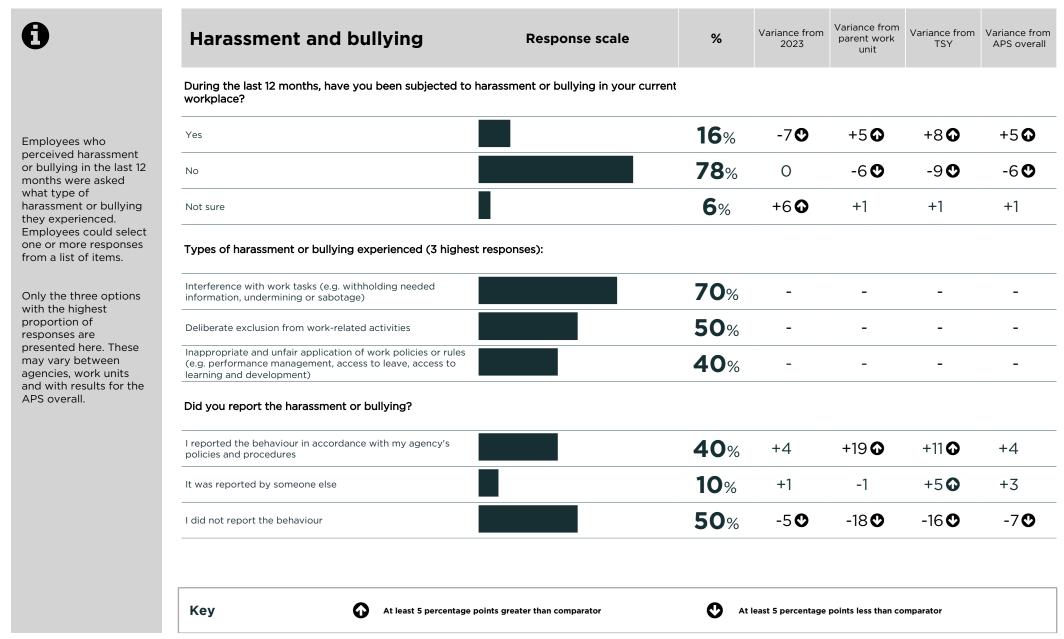

| 0                                                          | HARASSMENT AND<br>BULLYING                                                      | RESPONSE SCALE                              | %             | VARIANCE<br>FROM 2022 | VARIANCE<br>FROM PARENT<br>WORK UNIT | VARIANCE<br>FROM TSY | VARIANCE<br>FROM APS<br>OVERALL |
|------------------------------------------------------------|---------------------------------------------------------------------------------|---------------------------------------------|---------------|-----------------------|--------------------------------------|----------------------|---------------------------------|
|                                                            | During the last 12 months, have you been subjected t workplace?                 | o harassment or bullying in your current    |               |                       |                                      |                      |                                 |
| EMPLOYEES WHO                                              | Yes                                                                             |                                             | 19%           | +19 🔂                 | +7 🔂                                 | +11 🖸                | +9 🔂                            |
| PERCEIVED<br>HARASSMENT OR<br>BULLYING IN THE LAST         | No                                                                              |                                             | <b>81</b> %   | -19 😍                 | -4                                   | -7 🕑                 | -3                              |
| 12 MONTHS WERE<br>ASKED WHAT TYPE OF<br>HARASSMENT OR      | Not sure                                                                        |                                             | 0%            | 0                     | -3                                   | -5 🕑                 | -5 🕑                            |
| BULLYING THEY<br>EXPERIENCED.<br>EMPLOYEES COULD           | Did you report the harassment or bullying?                                      |                                             |               |                       |                                      |                      |                                 |
| SELECT ONE OR MORE<br>RESPONSES FROM A<br>LIST OF ITEMS.   | I reported the behaviour in accordance with my agency's policies and procedures | The data for this question has been hid     | lden for anon | ymity reasons.        |                                      |                      |                                 |
| ONLY THE THREE                                             | It was reported by someone else                                                 | The data for this question has been hid     | lden for anon | ymity reasons.        |                                      |                      |                                 |
| OPTIONS WITH THE<br>HIGHEST PROPORTION<br>OF RESPONSES ARE | I did not report the behaviour                                                  | The data for this question has been hid     | lden for anon | ymity reasons.        |                                      |                      |                                 |
| PRESENTED HERE.<br>THESE MAY VARY<br>BETWEEN AGENCIES,     |                                                                                 |                                             |               |                       |                                      |                      |                                 |
| WORK UNITS AND<br>WITH RESULTS FOR<br>THE APS OVERALL.     |                                                                                 |                                             |               |                       |                                      |                      |                                 |
|                                                            |                                                                                 |                                             |               |                       |                                      |                      |                                 |
|                                                            |                                                                                 |                                             |               |                       |                                      |                      |                                 |
|                                                            |                                                                                 |                                             |               |                       |                                      |                      |                                 |
|                                                            | KEY                                                                             | AT LEAST 5 PERCENTAGE PO<br>THAN COMPARATOR | INTS GREATER  |                       | AT LEAST 5 PI<br>COMPARATOR          | ERCENTAGE POIN       | TS LESS THAN                    |