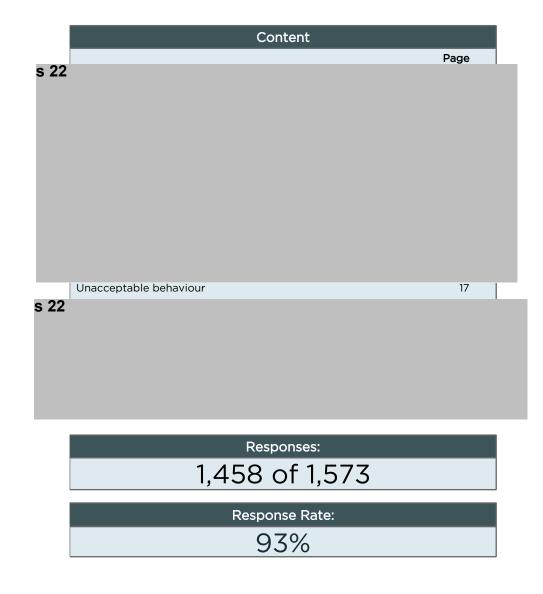

ace pressures impacting wellbeing and retention. Based on the 2024 results POSB recommends that these areas remain a focus for the Treasury and are reflected in the draft 2024 Census Action Plan with some minor adjustments to the phrasing of goals (**Attachments E** and **F**).

s 22

#### 19 September 2024

#### 2024 Treasury Census Action Plan

A 2024 Treasury Census Action Plan has been drafted for the Board's consideration and approval (**Attachment F**). The proposed areas of focus are:

- Supporting a culture of safety, integrity, and wellbeing
- Embedding an inclusive workplace
- Building a productive work environment that supports retention and wellbeing.

s 22

Jody Riley Chief People Officer 11 September 2024

**OFFICIAL: Sensitive** 



APS Employee Census 2024 6 May –7 June







| 0                                                                            | Corruption                                                                                                                                               | Response scale                    | %           | Variance from<br>2023 | Variance from<br>APS overall | Variance from<br>policy<br>agencies | Variance from<br>large<br>sized agencies |
|------------------------------------------------------------------------------|----------------------------------------------------------------------------------------------------------------------------------------------------------|-----------------------------------|-------------|-----------------------|------------------------------|----------------------------------