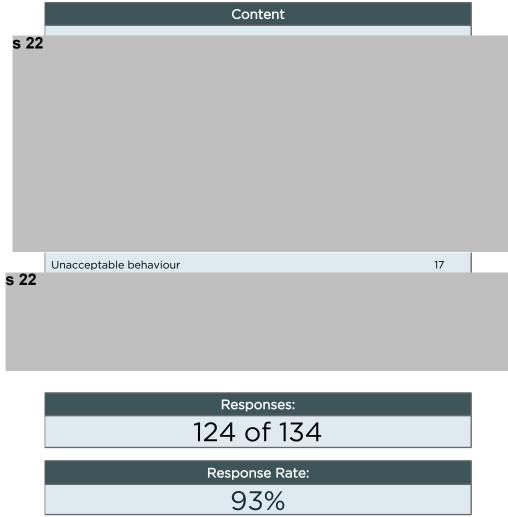

|                   |                                                 |                 |

# HAVE YOUR SAY

APS Employee Census 2024 6 May –7 June

FOI 3895 -Document 5

> Highlights Report Market Conduct and Digital Division





Australian Government Australian Public Service Commission













### Highlights Report Consumer Data and Digital Division



|      |                        | CONTENT        |       |
|------|------------------------|----------------|-------|
| s 22 |                        |                |       |
|      |                        |                |       |
|      |                        |                |       |
|      |                        |                |       |
|      |                        |                |       |
|      |                        |                |       |
|      |                        |                |       |
|      |                        |                |       |
| s 22 | Jnacceptable Behaviour |                | 18    |
| 5 22 |