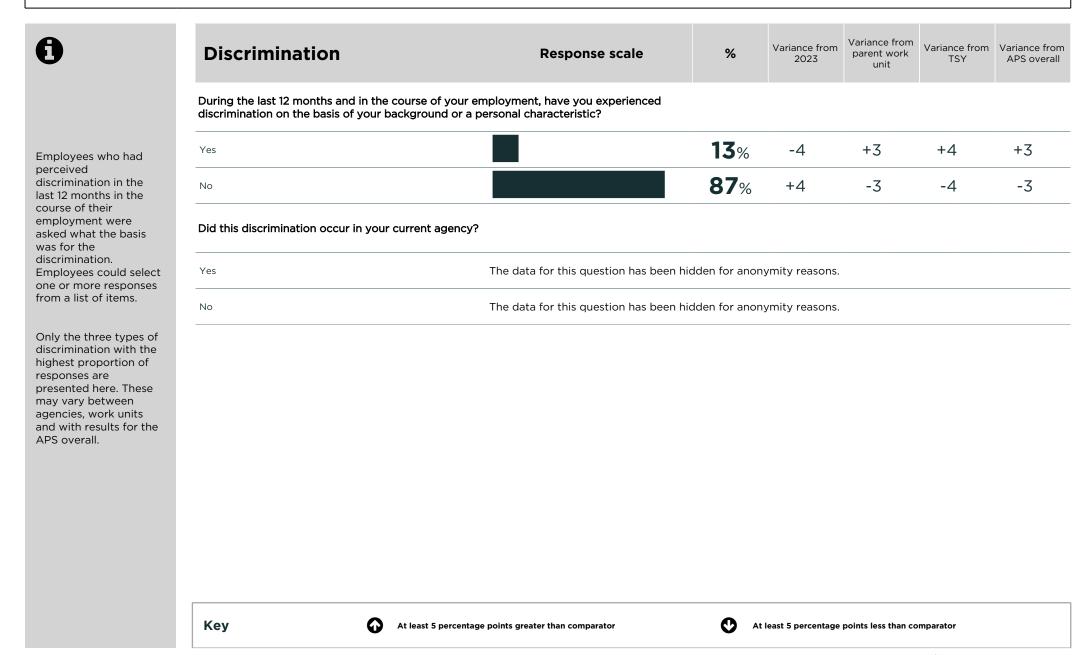

### Highlights Report Competition and Consumer Branch

| 0                                                                                                                                                                                                                      | DISCRIMINATION                                                                                          | RESPONSE SCALE                              | %              | VARIANCE<br>FROM 2022 | VARIANCE<br>FROM PARENT<br>WORK UNIT | VARIANCE<br>FROM TSY | VARIANCE<br>FROM APS<br>OVERALL |
|------------------------------------------------------------------------------------------------------------------------------------------------------------------------------------------------------------------------|---------------------------------------------------------------------------------------------------------|---------------------------------------------|----------------|-----------------------|--------------------------------------|----------------------|---------------------------------|
|                                                                                                                                                                                                                        | During the last 12 months and in the course of your discrimination on the basis of your background or a |                                             |                |                       |                                      |                      |                                 |
| EMPLOYEES WHO HAD                                                                                                                                                                                                      | Yes                                                                                                     |                                             | 14%            | 0                     | +2                                   | +5 👁                 | +4                              |
| PERCEIVED<br>DISCRIMINATION IN<br>THE LAST 12 MONTHS                                                                                                                                                                   | No                                                                                                      |                                             | 86%            | 0                     | -2                                   | -5 😍                 | -4                              |
| IN THE COURSE OF<br>THEIR EMPLOYMENT<br>WERE ASKED WHAT<br>THE BASIS WAS FOR                                                                                                                                           | Did this discrimination occur in your current agency                                                    | y?                                          |                |                       |                                      |                      |                                 |
| THE DISCRIMINATION.<br>EMPLOYEES COULD<br>SELECT ONE OR MORE                                                                                                                                                           | Yes                                                                                                     | The data for this question has been hic     | dden for anony | mity reasons.         |                                      |                      |                                 |
| RESPONSES FROM A<br>LIST OF ITEMS.                                                                                                                                                                                     | No                                                                                                      | The data for this question has been hic     | dden for anony | mity reasons.         |                                      |                      |                                 |
| ONLY THE THREE<br>TYPES OF<br>DISCRIMINATION WITH<br>THE HIGHEST<br>PROPORTION OF<br>RESPONSES ARE<br>PRESENTED HERE.<br>THESE MAY VARY<br>BETWEEN AGENCIES,<br>WORK UNITS AND<br>WITH RESULTS FOR<br>THE APS OVERALL. |                                                                                                         |                                             |                |                       |                                      |                      |                                 |
|                                                                                                                                                                                                                        | KEY                                                                                                     | AT LEAST 5 PERCENTAGE PC<br>THAN COMPARATOR | DINTS GREATER  |                       | O AT LEAST 5 PE                      | ERCENTAGE POIN       | TS LESS THAN                    |