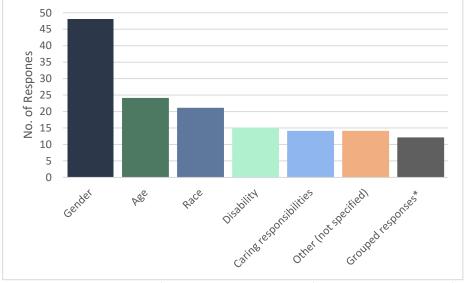

### Highlights Report Competition and Consumer Branch

| 0                                                                                                                                                                                                                      | DISCRIMINATION                                                                                          | RESPONSE SCALE                              | %              | VARIANCE<br>FROM 2022 | VARIANCE<br>FROM PARENT<br>WORK UNIT | VARIANCE<br>FROM TSY | VARIANCE<br>FROM APS<br>OVERALL |
|------------------------------------------------------------------------------------------------------------------------------------------------------------------------------------------------------------------------|---------------------------------------------------------------------------------------------------------|---------------------------------------------|----------------|-----------------------|--------------------------------------|----------------------|---------------------------------|
|                                                                                                                                                                                                                        | During the last 12 months and in the course of your discrimination on the basis of your background or a |                                             |                |                       |                                      |                      |                                 |
| EMPLOYEES WHO HAD                                                                                                                                                                                                      | Yes                                                                                                     |                                             | 14%            | 0                     | +2                                   | +5 👁                 | +4                              |
| PERCEIVED<br>DISCRIMINATION IN<br>THE LAST 12 MONTHS                                                                                                                                                                   | No                                                                                                      |                                             | 86%            | 0                     | -2                                   | -5 😍                 | -4                              |
| IN THE COURSE OF<br>THEIR EMPLOYMENT<br>WERE ASKED WHAT<br>THE BASIS WAS FOR                                                                                                                                           | Did this discrimination occur in your current agency                                                    | y?                                          |                |                       |                                      |                      |                                 |
| THE DISCRIMINATION.<br>EMPLOYEES COULD<br>SELECT ONE OR MORE                                                                                                                                                           | Yes                                                                                                     | The data for this question has been hic     | dden for anony | mity reasons.         |                                      |                      |                                 |
| RESPONSES FROM A<br>LIST OF ITEMS.                                                                                                                                                                                     | No                                                                                                      | The data for this question has been hic     | dden for anony | mity reasons.         |                                      |                      |                                 |
| ONLY THE THREE<br>TYPES OF<br>DISCRIMINATION WITH<br>THE HIGHEST<br>PROPORTION OF<br>RESPONSES ARE<br>PRESENTED HERE.<br>THESE MAY VARY<br>BETWEEN AGENCIES,<br>WORK UNITS AND<br>WITH RESULTS FOR<br>THE APS OVERALL. |                                                                                                         |                                             |                |                       |                                      |                      |                                 |
|                                                                                                                                                                                                                        | KEY                                                                                                     | AT LEAST 5 PERCENTAGE PC<br>THAN COMPARATOR | DINTS GREATER  |                       | O AT LEAST 5 PE                      | ERCENTAGE POIN       | TS LESS THAN                    |