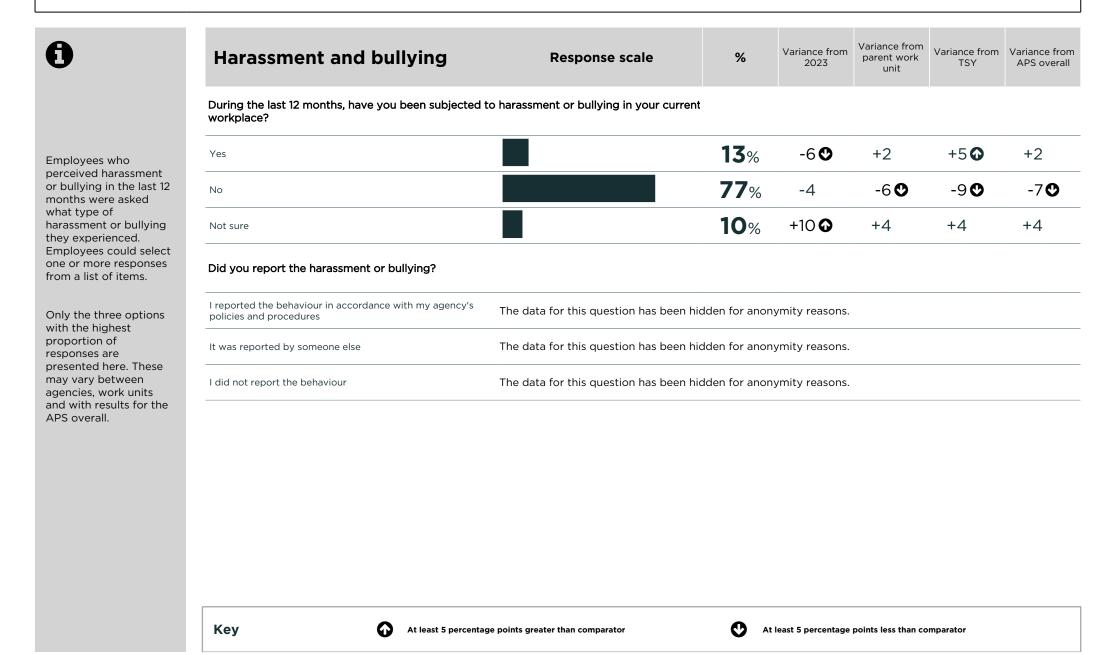

| 0                                                          | HARASSMENT AND<br>BULLYING                                                      | RESPONSE SCALE                              | %             | VARIANCE<br>FROM 2022 | VARIANCE<br>FROM PARENT<br>WORK UNIT | VARIANCE<br>FROM TSY | VARIANCE<br>FROM APS<br>OVERALL |
|------------------------------------------------------------|---------------------------------------------------------------------------------|---------------------------------------------|---------------|-----------------------|--------------------------------------|----------------------|---------------------------------|
|                                                            | During the last 12 months, have you been subjected t workplace?                 | o harassment or bullying in your current    |               |                       |                                      |                      |                                 |
| EMPLOYEES WHO                                              | Yes                                                                             |                                             | 19%           | +19 🔂                 | +7 🔂                                 | +11 🖸                | +9 🔂                            |
| PERCEIVED<br>HARASSMENT OR<br>BULLYING IN THE LAST         | No                                                                              |                                             | <b>81</b> %   | -19 😍                 | -4                                   | -7 🕑                 | -3                              |
| 12 MONTHS WERE<br>ASKED WHAT TYPE OF<br>HARASSMENT OR      | Not sure                                                                        |                                             | 0%            | 0                     | -3                                   | -5 🕑                 | -5 🕑                            |
| BULLYING THEY<br>EXPERIENCED.<br>EMPLOYEES COULD           | Did you report the harassment or bullying?                                      |                                             |               |                       |                                      |                      |                                 |
| SELECT ONE OR MORE<br>RESPONSES FROM A<br>LIST OF ITEMS.   | I reported the behaviour in accordance with my agency's policies and procedures | The data for this question has been hid     | lden for anon | ymity reasons.        |                                      |                      |                                 |
| ONLY THE THREE                                             | It was reported by someone else                                                 | The data for this question has been hid     | lden for anon | ymity reasons.        |                                      |                      |                                 |
| OPTIONS WITH THE<br>HIGHEST PROPORTION<br>OF RESPONSES ARE | I did not report the behaviour                                                  | The data for this question has been hid     | lden for anon | ymity reasons.        |                                      |                      |                                 |
| PRESENTED HERE.<br>THESE MAY VARY<br>BETWEEN AGENCIES,     |                                                                                 |                                             |               |                       |                                      |                      |                                 |
| WORK UNITS AND<br>WITH RESULTS FOR<br>THE APS OVERALL.     |                                                                                 |                                             |               |                       |                                      |                      |                                 |
|                                                            |                                                                                 |                                             |               |                       |                                      |                      |                                 |
|                                                            |                                                                                 |                                             |               |                       |                                      |                      |                                 |
|                                                            |                                                                                 |                                             |               |                       |                                      |                      |                                 |
|                                                            | KEY                                                                             | AT LEAST 5 PERCENTAGE PO<br>THAN COMPARATOR | INTS GREATER  |                       | AT LEAST 5 PI<br>COMPARATOR          | ERCENTAGE POIN       | TS LESS THAN                    |