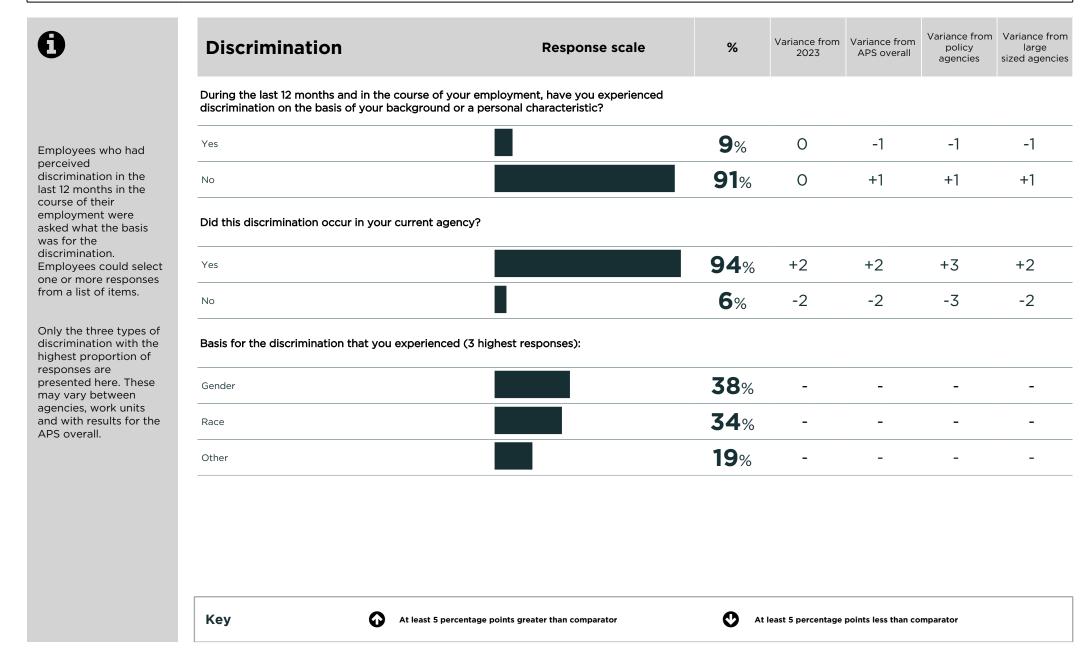

### Highlights Report Competition and Consumer Branch

| 0                                                                                                                                                                                                                      | DISCRIMINATION                                                                                          | RESPONSE SCALE                              | %              | VARIANCE<br>FROM 2022 | VARIANCE<br>FROM PARENT<br>WORK UNIT | VARIANCE<br>FROM TSY | VARIANCE<br>FROM APS<br>OVERALL |
|------------------------------------------------------------------------------------------------------------------------------------------------------------------------------------------------------------------------|---------------------------------------------------------------------------------------------------------|---------------------------------------------|----------------|-----------------------|--------------------------------------|----------------------|---------------------------------|
|                                                                                                                                                                                                                        | During the last 12 months and in the course of your discrimination on the basis of your background or a |                                             |                |                       |                                      |                      |                                 |
| EMPLOYEES WHO HAD                                                                                                                                                                                                      | Yes                                                                                                     |                                             | 14%            | 0                     | +2                                   | +5 👁                 | +4                              |
| PERCEIVED<br>DISCRIMINATION IN<br>THE LAST 12 MONTHS                                                                                                                                                                   | No                                                                                                      |                                             | 86%            | 0                     | -2                                   | -5 😍                 | -4                              |
| IN THE COURSE OF<br>THEIR EMPLOYMENT<br>WERE ASKED WHAT<br>THE BASIS WAS FOR                                                                                                                                           | Did this discrimination occur in your current agency                                                    | y?                                          |                |                       |                                      |                      |                                 |
| THE DISCRIMINATION.<br>EMPLOYEES COULD<br>SELECT ONE OR MORE                                                                                                                                                           | Yes                                                                                                     | The data for this question has been hic     | dden for anony | mity reasons.         |                                      |                      |                                 |
| RESPONSES FROM A<br>LIST OF ITEMS.                                                                                                                                                                                     | No                                                                                                      | The data for this question has been hic     | dden for anony | mity reasons.         |                                      |                      |                                 |
| ONLY THE THREE<br>TYPES OF<br>DISCRIMINATION WITH<br>THE HIGHEST<br>PROPORTION OF<br>RESPONSES ARE<br>PRESENTED HERE.<br>THESE MAY VARY<br>BETWEEN AGENCIES,<br>WORK UNITS AND<br>WITH RESULTS FOR<br>THE APS OVERALL. |                                                                                                         |                                             |                |                       |                                      |                      |                                 |
|                                                                                                                                                                                                                        | KEY                                                                                                     | AT LEAST 5 PERCENTAGE PC<br>THAN COMPARATOR | DINTS GREATER  |                       | O AT LEAST 5 PE                      | ERCENTAGE POIN       | TS LESS THAN                    |