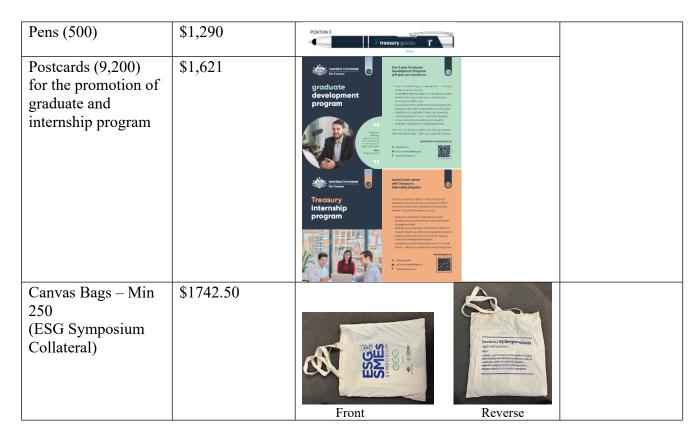

### **Department of the Treasury**

The total expenditure on promotional merchandise was \$9763.50 (GST exclusive). The itemised list of the merchandise with costs and photographs of each item is below.