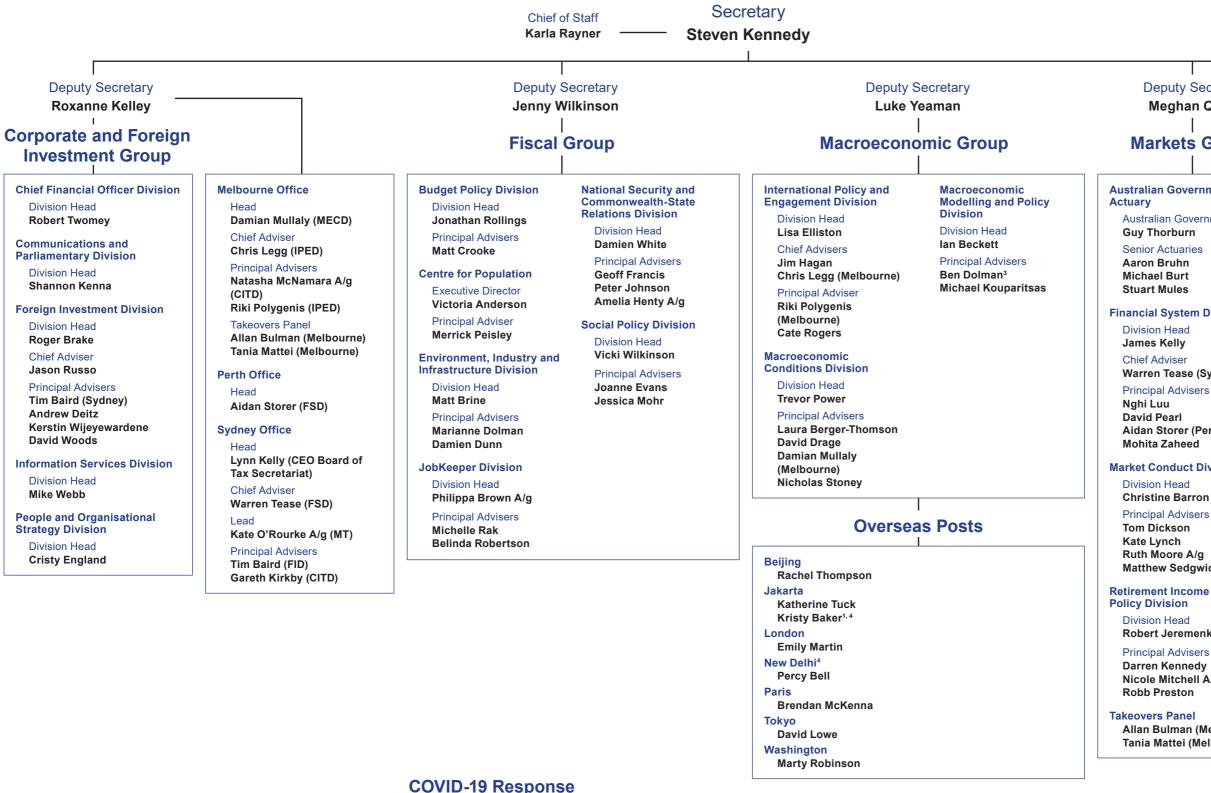

# **Deputy Secretary** Meghan Quinn

# Markets Group

# Australian Government Actuary

### Financial System Division<sup>2</sup>

Warren Tease (Sydney)

Aidan Storer (Perth)

## **Market Conduct Division**

- Christine Barron
- Matthew Sedgwick A/g

Robert Jeremenko

Nicole Mitchell A/g

Allan Bulman (Melbourne) Tania Mattei (Melbourne)