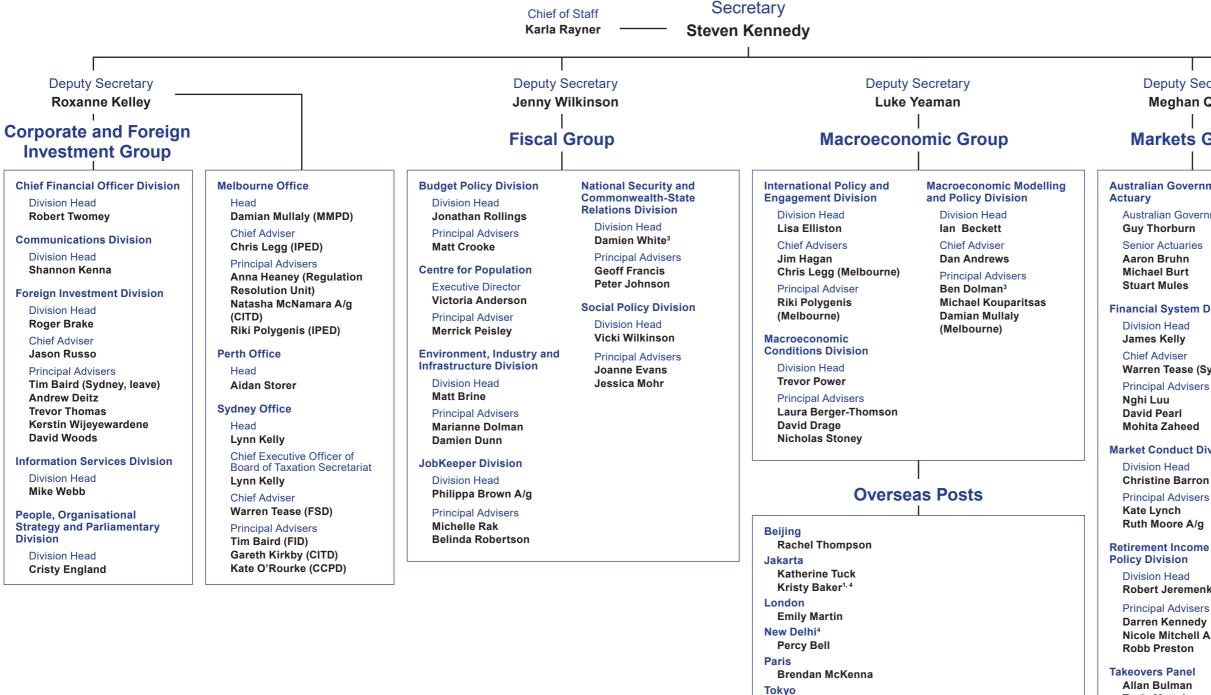

# **Deputy Secretary** Meghan Quinn

# Markets Group

## **Australian Government**

# Australian Government Actuary

## Senior Actuaries

## Financial System Division<sup>2</sup>

- Warren Tease (Sydney)

## **Market Conduct Division**

**Christine Barron** Principal Advisers

- Robert Jeremenko
- Darren Kennedy Nicole Mitchell A/g

Tania Mattei