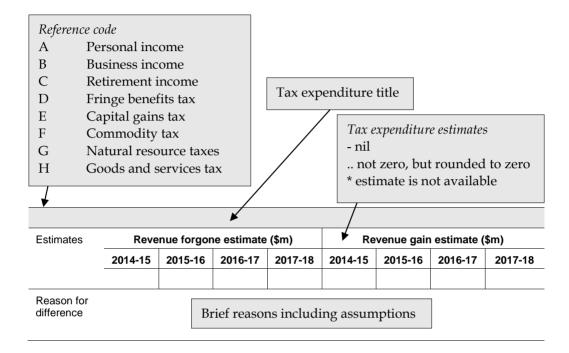

### 3.3 Guide to revenue gain estimate descriptions

The descriptions of the revenue gain estimates in this chapter present the revenue forgone and revenue gain estimates for a four year period for comparison. A brief outline of the reasons for any difference in the estimates is then provided.